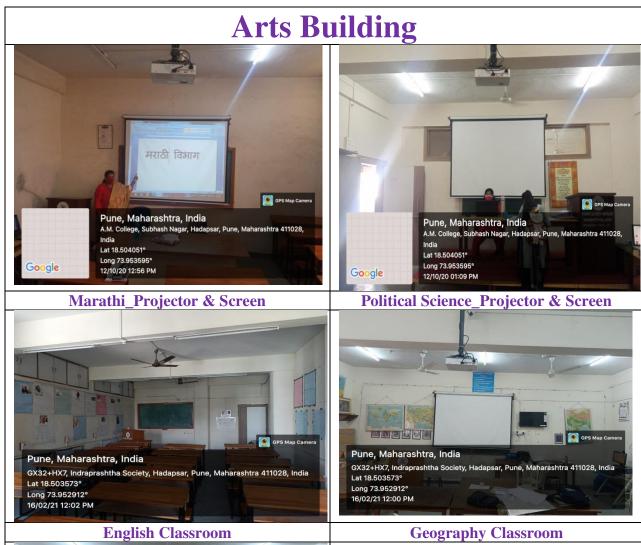

## 4.1.3 Number of classrooms and seminar halls with ICT- enabled facilities such as smart class, LMS, etc.

Science Building

**Chemistry Projector** 

**Botany Projector** 

**Physics Classrooms 2** 

Physics & Maths\_Projector & Screen